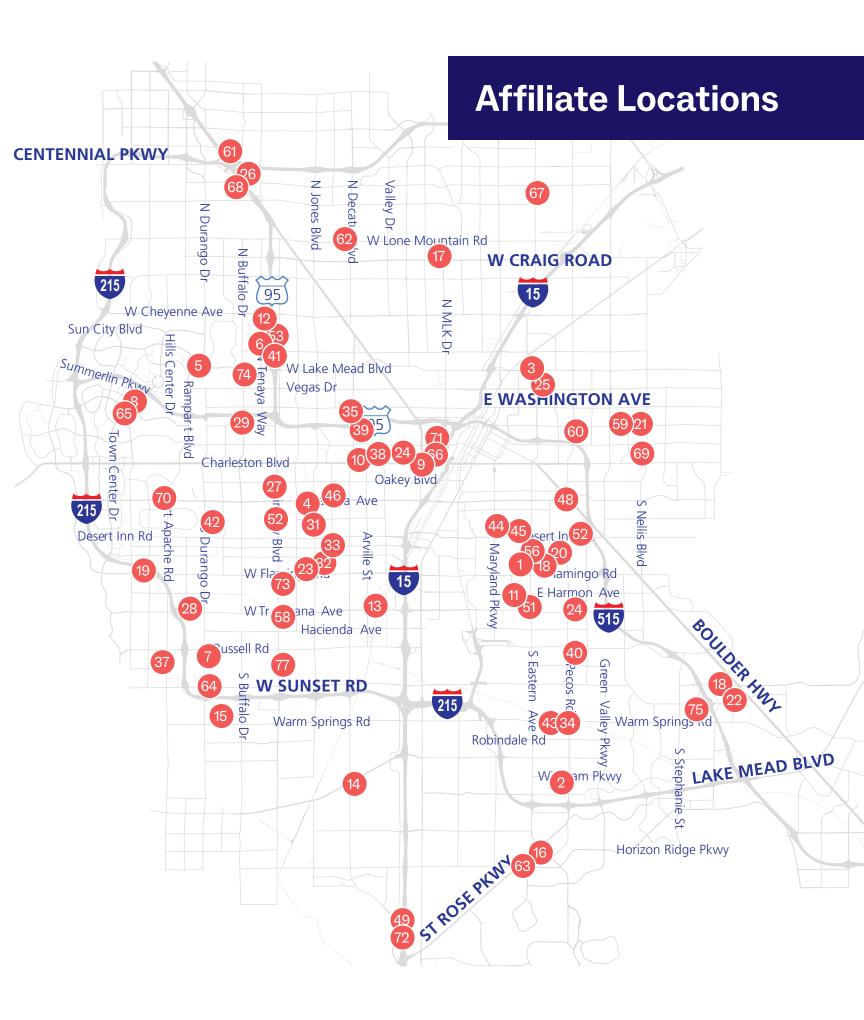

Map accurate as of 04/03/24

1. A-P Medical Group 2110 E Flamingo Rd, #100, Las Vegas, NV 89119 702-971-3400