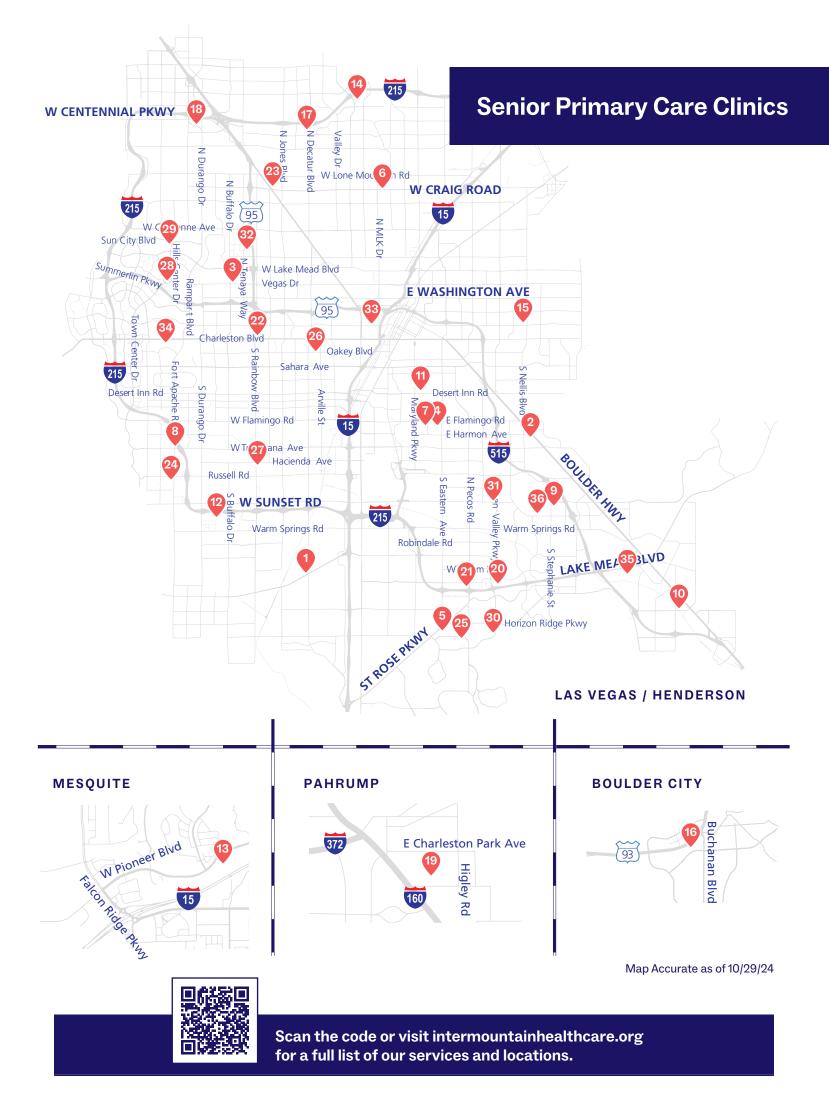

# Table of Contents

| Clinic Index                  | 3  |
|-------------------------------|----|
| Clinic Locations Map          | 4  |
| Senior Primary Care           | 8  |
| Primary Care                  | 32 |
| InstaCare                     | 42 |
| Cardiology                    | 45 |
| Diabetes & Endocrinology      | 53 |
| Hematology Oncology           | 55 |
| Physical Medicine             | 58 |
| Rheumatology                  | 60 |
| Women's Health                | 62 |
| Index of Providers            | 66 |
| Index of Affiliated Providers | 70 |
| Affiliate Locations           | 71 |

# Clinic Index

#### **Senior Primary Care**

**Blue Diamond Clinic** Buffalo Clinic **Burnham Springs Clinic Cornerstone Clinic** Craig Clinic **Desert Heights Clinic** Galleria Clinic Horizon Clinic La Canada Clinic Mesquite Clinic Nature Park Clinic **Nellis Clinic** Nevada Highway Clinic North Decatur Clinic Pahrump Clinic Parkway Clinic #110 Parkway Clinic #210 Parkway Clinic #240 Pecos Clinic **Rainbow Clinic** Rancho Clinic **Russell Clinic** Siena Clinic #101 Siena Clinic #102 South Decatur Clinic Spring Valley Clinic Summerlin Clinic Sunset Clinic Tenaya Clinic Valley Clinic West Charleston Clinic West Lake Mead Clinic Whitney Ranch Clinic

#### Senior Primary Care

| for Humana members      |  |  |
|-------------------------|--|--|
| Boulder Crossing Clinic |  |  |
| Fort Apache Clinic      |  |  |
| North Durango Clinic    |  |  |
| Sun City Clinic         |  |  |
| Sunridge Heights Clinic |  |  |

#### **Senior Primary Care**

| for Select Health members |  |
|---------------------------|--|
| Maule Clinic              |  |

#### **Senior Primary Care**

- 1. Blue Diamond Clinic 8595 S Decatur Blvd, Las Vegas, NV 89139
- 2. Boulder Crossing Clinic (for Humana members) 5230 Boulder Hwy, Las Vegas, NV 89122
- **3. Buffalo Clinic** 1700 N Buffalo Dr, Las Vegas, NV 89128
- 4. Burnham Springs Clinic 4275 S Burnham Ave, Las Vegas, NV 89119
- 5. Cornerstone Clinic 10521 Jeffreys St, Henderson, NV 89052
- Craig Clinic
  1302 W Craig Rd, North Las Vegas NV 89032
- Desert Heights Clinic
  4275 S Burnham Ave, Las Vegas, NV 89119
- 8. Fort Apache Clinic (for Humana members) 4730 Fort Apache Rd, Las Vegas, NV 89147
- 9. Galleria Clinic 1397 Galleria Dr, Henderson, NV 89014
- 10. Horizon Clinic 771 E Horizon Dr, Henderson, NV 89015
- 11. La Canada Clinic 3131 La Canada, Las Vegas, NV 89169
- **12. Maule Clinic (for Select Health members)** 6795 Agilysys Way, Las Vegas, NV 89113
- 13. Mesquite Clinic 786 W Pioneer Blvd, Mesquite, NV 89027
- 14. Nature Park Clinic 2550 Nature Park Dr, North Las Vegas, NV 89084
- **15. Nellis Clinic** 321 N Nellis Blvd, Las Vegas, NV 89110
- Nevada Highway Clinic
  1297 Nevada Hwy, Boulder City, NV 89005
- 17. North Decatur Clinic 6380 N Decatur Blvd, Las Vegas, NV 89130
- **18. North Durango Clinic (for Humana members)** 6210 N Durango Dr, Las Vegas, NV 89149
- **19. Pahrump Clinic** 1397 S Loop Rd, Pahrump, NV 89048
- 20. Parkway Clinic100 N Green Valley Pkwy, Henderson, NV 89074
- 21. Pecos Clinic 9077 S Pecos Rd, Henderson, NV 89074
- 22. Rainbow Clinic 1000 S Rainbow Blvd, Las Vegas, NV 89145
- 23. Rancho Clinic 4490 N Rancho Dr, Las Vegas, NV 89130

- **24. Russell Clinic** 5771 S Fort Apache Rd, Las Vegas, NV 89148
- 25. Siena Clinic 2825 Siena Heights Dr, Henderson, NV 89052
- 26. South Decatur Clinic 4500 W Oakey Blvd, Las Vegas, NV 89102
- 27. Spring Valley Clinic 5320 S Rainbow Blvd, Las Vegas, NV 89118
- **28. Summerlin Clinic** 2035 Village Center Cir, Las Vegas, NV 89134
- 29. Sun City Clinic (for Humana members) 9454 Del Webb Blvd, Las Vegas, NV 89134
- **30. Sunridge Heights Clinic (for Humana members)** 745 S Green Valley Pkwy, Henderson, NV 89052
- **31. Sunset Clinic** 2891 N Green Valley Pkwy, Henderson, NV 89014
- **32. Tenaya Clinic** 2650 N Tenaya Way, Las Vegas, NV 89128
- 33. Valley Clinic400 Shadow Ln, Las Vegas, NV 89106
- **34. West Charleston Clinic** 9499 W Charleston Blvd, Las Vegas, NV 89117
- **35. West Lake Mead Clinic** 595 W Lake Mead Pkwy, Henderson, NV 89015
- 36. Whitney Ranch Clinic 1520 W Sunset Rd, Henderson, NV 89014